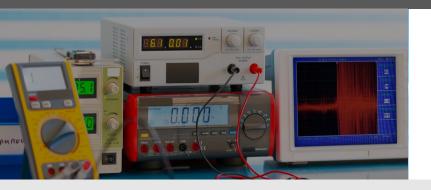

#### **NIST-TRACEABLE CALIBRATION SERVICES**

Include a wide variety of electrical, mechanical, radio frequency (RF), pressure, physical-dimensional, and environmental instrumentation

#### **RF & Microwave**

Oscilloscopes (up to 300MHz)
Frequency Counters (up to 300MHz)