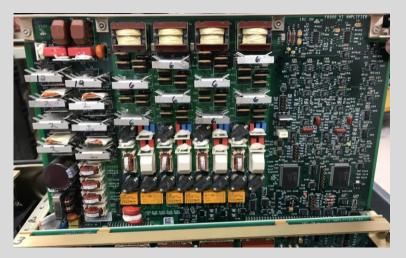

# DOBLE F6150 DEEP CLEANING SERVICE

DOBLE ELECTRONICS RECOMMENDS ANNUAL CLEANING OF YOUR F6150 RELAY TEST SET FOR OPTIMAL PERFORMANCE. WITH TDS'S FAST, AFFORDABLE DEEP CLEANING SERVICE, YOU CAN:

- Lower operating temperature of critical components
- Improve unit reliability
- Improve unit longevity

# 7-DAY STANDARD TURNAROUND!

#### Service Includes

Removal of all dirt, dust and debris from circuit board components and chassis

Thorough cleaning of air vents and filters

24 hours minimum in drying station

Reassembly and testing to verify full operation



# **Pricing**

CLEANING & CALIBRATION \$2,065.00

REPAIRS QUOTED UPON REQUEST



### **BEFORE**



**AFTER** 



# SOLUTIONS THAT EMPOWER



#### FOR MORE INFO, PLEASE CONTACT:

#### **Technical Diagnostic Services, LLC**

4300 Amon Carter, Suite 110, Fort Worth, TX 76155 Email: sales@TDS-equipment.com
Office: (800) 225-7271 or (817) 465-9494
24/7 Tech Support: (817) 953-8622