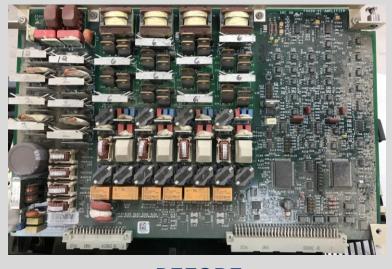

# DOBLE F6150 DEEP CLEANING SERVICE

DOBLE ELECTRONICS RECOMMENDS ANNUAL CLEANING OF YOUR F6150 RELAY TEST SET FOR OPTIMAL PERFORMANCE. WITH TDS'S FAST, AFFORDABLE DEEP CLEANING SERVICE, YOU CAN:

- Lower operating temperature of critical components
- Improve unit reliability
- Improve unit longevity

# 7-DAY STANDARD TURNAROUND!

#### Service Includes

Removal of all dirt, dust and debris from circuit board components and chassis

Thorough cleaning of air vents and filters

24 hours minimum in drying station

Reassembly and testing to verify full operation



# **Pricing**

CLEANING & CALIBRATION \$2,065.00

REPAIRS QUOTED UPON REQUEST



### **BEFORE**



**AFTER** 



# SOLUTIONS THAT EMPOWER



#### FOR MORE INFO, PLEASE CONTACT:

#### **Technical Diagnostic Services, LLC**

4300 Amon Carter, Suite 110, Fort Worth, TX 76155 Email: sales@TDS-equipment.com
Office: (800) 225-7271 or (817) 465-9494
24/7 Tech Support: (817) 953-8622