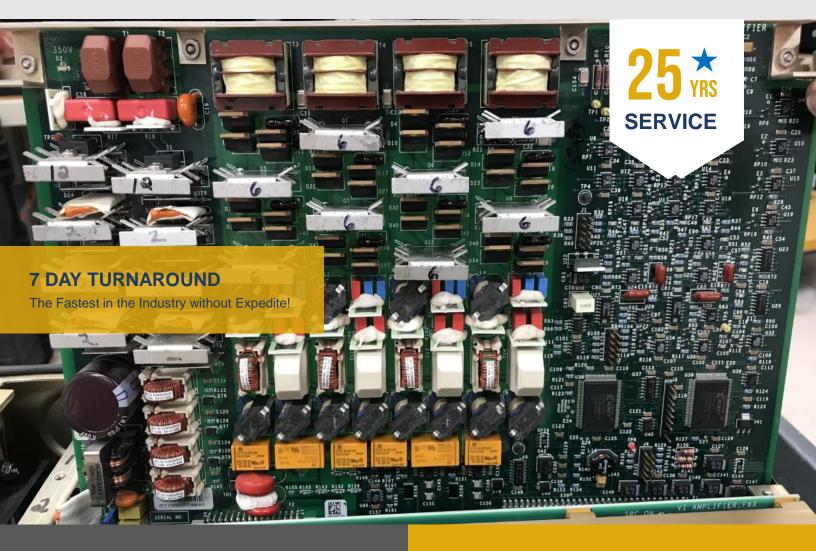

# DOBLE F6150 DEEP CLEANING SERVICE

DOBLE ELECTRONICS RECOMMENDS ANNUAL CLEANING OF YOUR F6150 RELAY TEST SET FOR OPTIMAL PERFORMANCE. WITH TDS'S FAST, AFFORDABLE DEEP CLEANING SERVICE, YOU CAN:

- Lower operating temperature of critical components
- Improve unit reliability
- Improve unit longevity

# 7-DAY STANDARD TURNAROUND!

#### Service Includes

Removal of all dirt, dust and debris from circuit board components and chassis

Thorough cleaning of air vents and filters

24 hours minimum in drying station

Reassembly and testing to verify full operation

### **BEFORE**

**AFTER** 