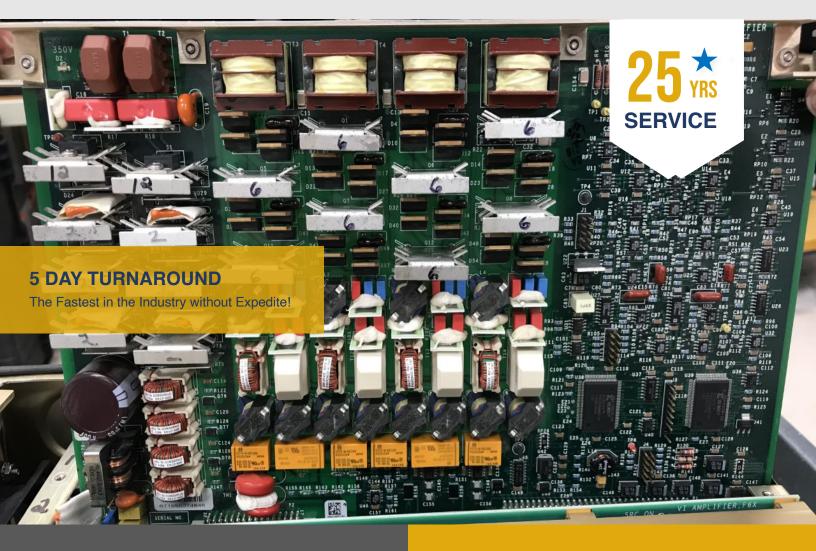

## DOBLE F6150 DEEP CLEANING SERVICE

DOBLE ELECTRONICS RECOMMENDS ANNUAL CLEANING OF YOUR F6150 RELAY TEST SET FOR OPTIMAL PERFORMANCE. WITH TDS'S FAST, AFFORDABLE DEEP CLEANING SERVICE, YOU CAN:

- Lower operating temperature of critical components
- Improve unit reliability
- Improve unit longevity

# 5-DAY STANDARD TURNAROUND!

#### Service Includes

Removal of all dirt, dust and debris from circuit board components and chassis

Thorough cleaning of air vents and filters

24 hours minimum in drying station

Reassembly and testing to verify full operation

#### **BEFORE**

**AFTER** 