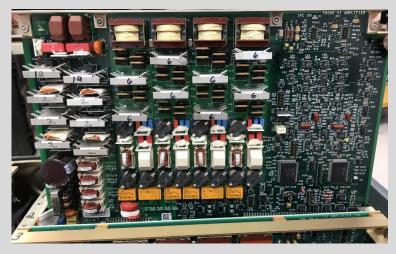

## DOBLE F6150 DEEP CLEANING SERVICE

DOBLE ELECTRONICS RECOMMENDS ANNUAL CLEANING OF YOUR F6150 RELAY TEST SET FOR OPTIMAL PERFORMANCE. WITH TDS'S FAST, AFFORDABLE DEEP CLEANING SERVICE, YOU CAN:

- Lower operating temperature of critical components
- Improve unit reliability
- Improve unit longevity

# 5-DAY STANDARD TURNAROUND!

#### Service Includes

Removal of all dirt, dust and debris from circuit board components and chassis

Thorough cleaning of air vents and filters

24 hours minimum in drying station

Reassembly and testing to verify full operation



### **Pricing**

CLEANING \$750.00 CLEANING & CALIBRATION \$1500.00

REPAIRS QUOTED UPON REQUEST



#### **BEFORE**



**AFTER** 



#### FOR MORE INFO, PLEASE CONTACT:

#### **Technical Diagnostic Services, LLC**

15825 Trinity Blvd., Fort Worth, TX 76155 Email: sales@tdssolutions.com
Office: (800) 225-7271 or (817) 465-9494
24/7 Tech Support: (817) 999-9848