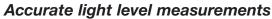

## **Foot Candle/Lux Meter**

Plus analog output for capturing readins to a recorder

## **Features:**

- Accurately displays light level in terms of Fc or Lux over three ranges:
   Fc (0-200, 0-2000 and 0-5000Fc) and Lux (0-2000, 0-20000, 0-50000Lux)
- Resolution of 0.1Fc or 1Lux with 5% accuracy
- Select fast (0.2 second) or slow (0.4 seconds) response
- Monitor light levels using outputs; 1mV per count analog output for capturing readings to a recorder
- Utilizes precision photo diode and color correction filter; Cosine/color corrected
- Dimensions: 6.4 x 2.8 x 1.2" (163 x 70 x 30mm);
  Weight: 7.8oz (220g)
- Complete with 9V battery and light sensor with 45" (1.1m) cable and protective cover